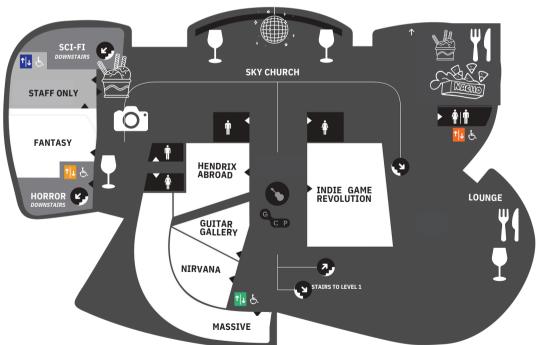

## FLOOR 1

COAT CHECK

STAFF ACCESS ONLY

SOUND + VISION THEATER

KARAOKE

↑↓ Ł

ENTRANCE

**BAR** 

**BUFFET** 6:30-8:30PM

ICE CREAM CARTS 7:30-9:30PM

NACHO BAR 8-10PM

**©** РНОТО ВООТН

**KARAOKE** 

FLOOR 3

NO FOOD/BEVERAGE
KEITH HARING | SOUND LAB